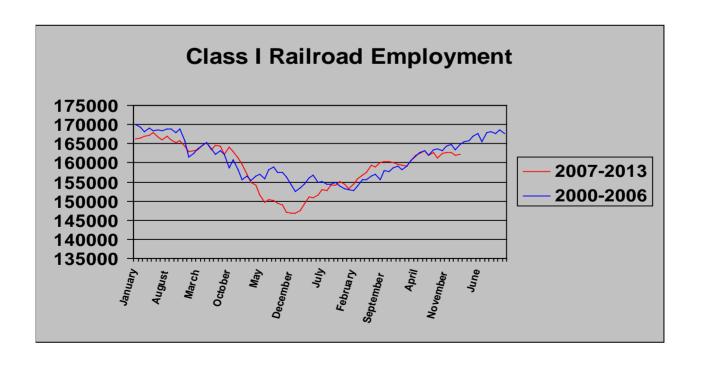

## SURFACE TRANSPORTATION BOARD REPORT OF RAILROAD EMPLOYMENT - CLASS I LINE-HAUL RAILROADS

This statement furnishes current employment data trends for class I line-haul railroads.

|                                              | Number of |             |         |
|----------------------------------------------|-----------|-------------|---------|
|                                              | Employees | % of Change |         |
|                                              | Mid-Month | Fro         | m       |
|                                              | February  | February    | January |
|                                              | 2013      | 2012        | 2013    |
| Total - All employees                        | 162,228   | 0.90%       | 0.11%   |
| Executives, officials, and staff assistants  | 9,838     | 3.46%       | -0.10%  |
| Professional and administrative              | 14,143    | 2.40%       | 0.01%   |
| Maintenance of way and structures            | 36,268    | 1.48%       | 0.62%   |
| Maintenance of equipment and stores          | 30,046    | 1.46%       | -0.42%  |
| Transportation (other than train and engine) | 6,798     | 1.25%       | 0.10%   |
| Transportation (train and engine)            | 65,135    | -0.38%      | 0.14%   |

## EMPLOYEES BY COMPANY AND JOB DESCRIPTION

| BNSF                                                                                                                                                                                                                                                                                                                                                                                                                                                                                                                                                                                                                                                                                                                                                                                                                                                                                                                                                                                                                                                                                                                                                                                                                                                                                                                                                                                                                                                                                                                                                                                                                                                                                                                                                                                                                                                                                                                                                                                                                                                                                                                       | CARRIER<br>February, |        | Executives,<br>Officials, and<br>Staff<br>Assistants<br>L100 | Professional and<br>Administrative<br>L 200 | Maintenance of<br>Way and<br>Structures<br>L 300 | Maintenance of<br>Equipment and<br>Stores<br>L 400 | Transportation<br>(Other Than Train<br>& Engine)<br>L500 | Transportation<br>(Train & Engine)<br>L600 | <b>Total</b><br>TOTAL |
|----------------------------------------------------------------------------------------------------------------------------------------------------------------------------------------------------------------------------------------------------------------------------------------------------------------------------------------------------------------------------------------------------------------------------------------------------------------------------------------------------------------------------------------------------------------------------------------------------------------------------------------------------------------------------------------------------------------------------------------------------------------------------------------------------------------------------------------------------------------------------------------------------------------------------------------------------------------------------------------------------------------------------------------------------------------------------------------------------------------------------------------------------------------------------------------------------------------------------------------------------------------------------------------------------------------------------------------------------------------------------------------------------------------------------------------------------------------------------------------------------------------------------------------------------------------------------------------------------------------------------------------------------------------------------------------------------------------------------------------------------------------------------------------------------------------------------------------------------------------------------------------------------------------------------------------------------------------------------------------------------------------------------------------------------------------------------------------------------------------------------|----------------------|--------|--------------------------------------------------------------|---------------------------------------------|--------------------------------------------------|----------------------------------------------------|----------------------------------------------------------|--------------------------------------------|-----------------------|
|                                                                                                                                                                                                                                                                                                                                                                                                                                                                                                                                                                                                                                                                                                                                                                                                                                                                                                                                                                                                                                                                                                                                                                                                                                                                                                                                                                                                                                                                                                                                                                                                                                                                                                                                                                                                                                                                                                                                                                                                                                                                                                                            | CSX                  | 121500 | 1,358                                                        | 3,393                                       | 6,515                                            | 5,244                                              | 1,634                                                    | 10,657                                     | 28,801                |
| NS                                                                                                                                                                                                                                                                                                                                                                                                                                                                                                                                                                                                                                                                                                                                                                                                                                                                                                                                                                                                                                                                                                                                                                                                                                                                                                                                                                                                                                                                                                                                                                                                                                                                                                                                                                                                                                                                                                                                                                                                                                                                                                                         |                      |        |                                                              | 011                                         | 1,000                                            | 047                                                | 397                                                      | 2,470                                      | 6,470                 |
| SOO         137700         300         309         1,045         573         220         1,562         4,099           TOTAL         9,838         14,143         36,268         30,046         6,798         65,135         162,228           NRPC         103000         1,408         4,863         2,821         4,930         2,865         3,383         20,270           February 2013         January 3013         % Change 4         Change 7         Month         Month           L 100         9,838         9,509         9,848         3,46%         -0,10%         -0,10%         -0,10%         -0,10%         -0,10%         -0,10%         -0,10%         -0,10%         -0,10%         -0,10%         -0,10%         -0,10%         -0,10%         -0,10%         -0,10%         -0,10%         -0,10%         -0,10%         -0,10%         -0,10%         -0,10%         -0,10%         -0,10%         -0,10%         -0,10%         -0,10%         -0,10%         -0,10%         -0,10%         -0,10%         -0,10%         -0,10%         -0,10%         -0,10%         -0,10%         -0,10%         -0,10%         -0,10%         -0,10%         -0,10%         -0,10%         -0,10%         -0,10%         -0,10%         -0,10%<                                                                                                                                                                                                                                                                                                                                                                                                                                                                                                                                                                                                                                                                                                                                                                                                                                                             |                      |        |                                                              | 393                                         | 509                                              | 383                                                | 79                                                       | 1,263                                      | 2,900                 |
| TOTAL   9,838                                                                                                                                                                                                                                                                                                                                                                                                                                                                                                                                                                                                                                                                                                                                                                                                                                                                                                                                                                                                                                                                                                                                                                                                                                                                                                                                                                                                                                                                                                                                                                                                                                                                                                                                                                                                                                                                                                                                                                                                                                                                                                              |                      |        |                                                              |                                             |                                                  |                                                    |                                                          |                                            | 29,983                |
| TOTAL 9,838 14,143 36,268 30,046 6,798 65,135 162,228  NRPC 103000 1,408 4,863 2,821 4,930 2,865 3,383 20,270    February 2013   February 2013   Year   Month                                                                                                                                                                                                                                                                                                                                                                                                                                                                                                                                                                                                                                                                                                                                                                                                                                                                                                                                                                                                                                                                                                                                                                                                                                                                                                                                                                                                                                                                                                                                                                                                                                                                                                                                                                                                                                                                                                                                                              |                      |        |                                                              |                                             |                                                  |                                                    |                                                          |                                            |                       |
| NRPC   103000   1,408   4,863   2,821   4,930   2,865   3,383   20,270                                                                                                                                                                                                                                                                                                                                                                                                                                                                                                                                                                                                                                                                                                                                                                                                                                                                                                                                                                                                                                                                                                                                                                                                                                                                                                                                                                                                                                                                                                                                                                                                                                                                                                                                                                                                                                                                                                                                                                                                                                                     | UP                   | 139400 | 3,848                                                        | 2,931                                       | 11,649                                           | 9,382                                              | 1,306                                                    | 19,813                                     | 48,929                |
| February   February   2013   Pebruary   2014   Pebruary   2015   Pebruary   2016   Pebruary   2017   Pebruary   2018   Pebruary   2018 | TOTAL                |        | 9,838                                                        | 14,143                                      | 36,268                                           | 30,046                                             | 6,798                                                    | 65,135                                     | 162,228               |
| L 100         9,838         9,509         9,848         3.46%         -0.10%           L 200         14,143         13,811         14,142         2.40%         0.01%           L 300         36,268         35,740         36,046         1.48%         0.62%           L 400         30,046         29,614         30,174         1.46%         -0.42%           L500         6,798         6,714         6,791         1.25%         0.10%           L600         65,135         65,386         65,042         -0.38%         0.14%           TOTAL         162,228         160,774         162,043         0.90%         0.11%           January         614,766         162,043         26.4         26.6         26.6           February         610,335         162,228         26.6         26.6           March         608,751         0         0.0         0.0           April         611,136         0         0.0         0.0           May         613,824         0         0.0         0.0           June         624,153         0         0.0         0.0           July         623,096         0         0                                                                                                                                                                                                                                                                                                                                                                                                                                                                                                                                                                                                                                                                                                                                                                                                                                                                                                                                                                                           | NRPC                 | 103000 | 1,408                                                        | 4,863                                       | 2,821                                            | 4,930                                              | 2,865                                                    | 3,383                                      | 20,270                |
| L 200       14,143       13,811       14,142       2.40%       0.01%         L 300       36,268       35,740       36,046       1.48%       0.62%         L 400       30,046       29,614       30,174       1.46%       -0.42%         L500       6,798       6,714       6,791       1.25%       0.10%         L600       65,135       65,386       65,042       -0.38%       0.14%         TOTAL       162,228       160,774       162,043       0.90%       0.11%         Ratio Corresp. Average Months         Months       Months       Months       Month     Total 162,228 26.6  Eetruary 610,335 162,228 26.6  Eetruary 610,335 162,228 26.6  March 608,751 0 0.0 0.0 0.0  April 611,136 0 0 0.0 0.0  May 613,824 0 0 0.0 0.0 0.0  May 613,824 0 0 0.0 0.0 0.0  June 624,153 0 0 0.0 0.0 0.0  June 624,153 0 0 0.0 0.0 0.0  July 623,096 0 0 0.0 0.0 0.0  August 619,419 0 0.0 0.0 0.0  September 606,714 0 0 0.0 0.0  October 597,271 0 0 0.0 0.0  November 593,568 0 0 0.0 0.0 0.0  Total 2.40% 1.40% 1.40% 1.40% 1.40% 1.40% 1.40% 1.40% 1.40% 1.40% 1.40% 1.40% 1.40% 1.40% 1.40% 1.40% 1.40% 1.40% 1.40% 1.40% 1.40% 1.40% 1.40% 1.40% 1.40% 1.40% 1.40% 1.40% 1.40% 1.40% 1.40% 1.40% 1.40% 1.40% 1.40% 1.40% 1.40% 1.40% 1.40% 1.40% 1.40% 1.40% 1.40% 1.40% 1.40% 1.40% 1.40% 1.40% 1.40% 1.40% 1.40% 1.40% 1.40% 1.40% 1.40% 1.40% 1.40% 1.40% 1.40% 1.40% 1.40% 1.40% 1.40% 1.40% 1.40% 1.40% 1.40% 1.40% 1.40% 1.40% 1.40% 1.40% 1.40% 1.40% 1.40% 1.40% 1.40% 1.40% 1.40% 1.40% 1.40% 1.40% 1.40% 1.40% 1.40% 1.40% 1.40% 1.40%                                                                                                                                                                                                                                                                                                                                                                                                                                                                                                                                                                       |                      |        | -                                                            | -                                           | -                                                |                                                    |                                                          | _                                          |                       |
| L 300                                                                                                                                                                                                                                                                                                                                                                                                                                                                                                                                                                                                                                                                                                                                                                                                                                                                                                                                                                                                                                                                                                                                                                                                                                                                                                                                                                                                                                                                                                                                                                                                                                                                                                                                                                                                                                                                                                                                                                                                                                                                                                                      | L 100                |        | 9,838                                                        | 9,509                                       | 9,848                                            |                                                    | 3.46%                                                    | -0.10%                                     |                       |
| L 400         30,046         29,614         30,174         1.46%         -0.42%           L500         6,798         6,714         6,791         1.25%         0.10%           L600         65,135         65,386         65,042         -0.38%         0.14%           TOTAL         162,228         160,774         162,043         0.90%         0.11%           Ratio Corresp. Average Months           Months         Months         Months         Month           January         614,766         162,043         26.4         26.6           February         610,335         162,228         26.6         26.6           March         608,751         0         0.0         0.0           April         611,136         0         0.0         0.0           May         613,824         0         0.0         0.0           July         624,153         0         0.0         0.0           July         623,096         0         0.0         0.0           August         619,419         0         0.0         0.0           September         606,714         0         0.0         0.0                                                                                                                                                                                                                                                                                                                                                                                                                                                                                                                                                                                                                                                                                                                                                                                                                                                                                                                                                                                                                     |                      |        |                                                              |                                             |                                                  |                                                    |                                                          |                                            |                       |
| L500         6,798         6,714         6,791         1.25%         0.10%           L600         65,135         65,386         65,042         -0.38%         0.14%           TOTAL         162,228         160,774         162,043         0.90%         0.11%           January         1967         2013         Ratio Corresp. Average Months         Average Months         Months         Months           January         614,766         162,043         26.4         26.6         26.6           February         610,335         162,228         26.6         26.6           March         608,751         0         0.0         0.0           April         611,136         0         0.0         0.0           May         613,824         0         0.0         0.0           June         624,153         0         0.0         0.0           July         623,096         0         0.0         0.0           August         619,419         0         0.0         0.0           September         606,714         0         0.0         0.0           October         597,271         0         0.0         0.0                                                                                                                                                                                                                                                                                                                                                                                                                                                                                                                                                                                                                                                                                                                                                                                                                                                                                                                                                                                            |                      |        |                                                              |                                             |                                                  |                                                    |                                                          |                                            |                       |
| L600 TOTAL         65,135 162,228         65,386 160,774         65,042 162,043         -0.38% 0.14% 0.90%         0.11%           Ratio Corresp. Months         Ratio Corresp. Average Months           Months         Months         Months           January         614,766         162,043         26.4         26.6           February         610,335         162,228         26.6         26.6           March         608,751         0         0.0         0.0           April         611,136         0         0.0         0.0           May         613,824         0         0.0         0.0           July         623,096         0         0.0         0.0           July         623,096         0         0.0         0.0           August         619,419         0         0.0         0.0           September         606,714         0         0.0         0.0           October         597,271         0         0.0         0.0           November         593,568         0         0.0         0.0                                                                                                                                                                                                                                                                                                                                                                                                                                                                                                                                                                                                                                                                                                                                                                                                                                                                                                                                                                                                                                                                                             |                      |        |                                                              |                                             |                                                  |                                                    |                                                          |                                            |                       |
| TOTAL         162,228         160,774         162,043         0.90%         0.11%           Ratio Corresp. Months         Ratio Corresp. Average Months           January         614,766         162,043         26.4         26.6           February         610,335         162,228         26.6         26.6           March         608,751         0         0.0         0.0           April         611,136         0         0.0         0.0           May         613,824         0         0.0         0.0           June         624,153         0         0.0         0.0           July         623,096         0         0.0         0.0           August         619,419         0         0.0         0.0           September         606,714         0         0.0         0.0           October         597,271         0         0.0         0.0           November         593,568         0         0.0         0.0                                                                                                                                                                                                                                                                                                                                                                                                                                                                                                                                                                                                                                                                                                                                                                                                                                                                                                                                                                                                                                                                                                                                                                                   |                      |        |                                                              |                                             |                                                  |                                                    |                                                          |                                            |                       |
| 1967<br>Months         2013<br>Months         Ratio<br>Corresp.<br>Months         Ratio<br>Average<br>Month           January         614,766         162,043         26.4         26.6           February         610,335         162,228         26.6         26.6           March         608,751         0         0.0         0.0           April         611,136         0         0.0         0.0           May         613,824         0         0.0         0.0           June         624,153         0         0.0         0.0           July         623,096         0         0.0         0.0           August         619,419         0         0.0         0.0           September         606,714         0         0.0         0.0           October         597,271         0         0.0         0.0           November         593,568         0         0.0         0.0                                                                                                                                                                                                                                                                                                                                                                                                                                                                                                                                                                                                                                                                                                                                                                                                                                                                                                                                                                                                                                                                                                                                                                                                                               |                      |        |                                                              |                                             |                                                  |                                                    |                                                          |                                            |                       |
| January         614,766         162,043         26.4         26.6           February         610,335         162,228         26.6         26.6           March         608,751         0         0.0         0.0           April         611,136         0         0.0         0.0           May         613,824         0         0.0         0.0           June         624,153         0         0.0         0.0           July         623,096         0         0.0         0.0           August         619,419         0         0.0         0.0           September         606,714         0         0.0         0.0           October         597,271         0         0.0         0.0           November         593,568         0         0.0         0.0                                                                                                                                                                                                                                                                                                                                                                                                                                                                                                                                                                                                                                                                                                                                                                                                                                                                                                                                                                                                                                                                                                                                                                                                                                                                                                                                                     | TOTAL                |        | 102,220                                                      | 100,774                                     | 102,043                                          |                                                    | 0.90 /6                                                  | 0.1176                                     |                       |
| Months         Months         Months         Month           January         614,766         162,043         26.4         26.6           February         610,335         162,228         26.6         26.6           March         608,751         0         0.0         0.0           April         611,136         0         0.0         0.0           May         613,824         0         0.0         0.0           June         624,153         0         0.0         0.0           July         623,096         0         0.0         0.0           August         619,419         0         0.0         0.0           September         606,714         0         0.0         0.0           October         597,271         0         0.0         0.0           November         593,568         0         0.0         0.0                                                                                                                                                                                                                                                                                                                                                                                                                                                                                                                                                                                                                                                                                                                                                                                                                                                                                                                                                                                                                                                                                                                                                                                                                                                                                        |                      |        |                                                              |                                             |                                                  |                                                    | Ratio                                                    | Ratio                                      |                       |
| January       614,766       162,043       26.4       26.6         February       610,335       162,228       26.6       26.6         March       608,751       0       0.0       0.0         April       611,136       0       0.0       0.0         May       613,824       0       0.0       0.0         June       624,153       0       0.0       0.0         July       623,096       0       0.0       0.0         August       619,419       0       0.0       0.0         September       606,714       0       0.0       0.0         October       597,271       0       0.0       0.0         November       593,568       0       0.0       0.0                                                                                                                                                                                                                                                                                                                                                                                                                                                                                                                                                                                                                                                                                                                                                                                                                                                                                                                                                                                                                                                                                                                                                                                                                                                                                                                                                                                                                                                                 |                      |        |                                                              |                                             | 2013                                             |                                                    | •                                                        | Average                                    |                       |
| February         610,335         162,228         26.6         26.6           March         608,751         0         0.0         0.0           April         611,136         0         0.0         0.0           May         613,824         0         0.0         0.0           June         624,153         0         0.0         0.0           July         623,096         0         0.0         0.0           August         619,419         0         0.0         0.0           September         606,714         0         0.0         0.0           October         597,271         0         0.0         0.0           November         593,568         0         0.0         0.0                                                                                                                                                                                                                                                                                                                                                                                                                                                                                                                                                                                                                                                                                                                                                                                                                                                                                                                                                                                                                                                                                                                                                                                                                                                                                                                                                                                                                                 |                      |        | Months                                                       |                                             | Months                                           |                                                    | Months                                                   | Month                                      |                       |
| March       608,751       0       0.0       0.0         April       611,136       0       0.0       0.0         May       613,824       0       0.0       0.0         June       624,153       0       0.0       0.0         July       623,096       0       0.0       0.0         August       619,419       0       0.0       0.0         September       606,714       0       0.0       0.0         October       597,271       0       0.0       0.0         November       593,568       0       0.0       0.0                                                                                                                                                                                                                                                                                                                                                                                                                                                                                                                                                                                                                                                                                                                                                                                                                                                                                                                                                                                                                                                                                                                                                                                                                                                                                                                                                                                                                                                                                                                                                                                                      | -                    |        |                                                              |                                             |                                                  |                                                    |                                                          |                                            |                       |
| April       611,136       0       0.0       0.0         May       613,824       0       0.0       0.0         June       624,153       0       0.0       0.0         July       623,096       0       0.0       0.0         August       619,419       0       0.0       0.0         September       606,714       0       0.0       0.0         October       597,271       0       0.0       0.0         November       593,568       0       0.0       0.0                                                                                                                                                                                                                                                                                                                                                                                                                                                                                                                                                                                                                                                                                                                                                                                                                                                                                                                                                                                                                                                                                                                                                                                                                                                                                                                                                                                                                                                                                                                                                                                                                                                              | •                    |        | •                                                            |                                             |                                                  |                                                    |                                                          |                                            |                       |
| May       613,824       0       0.0       0.0         June       624,153       0       0.0       0.0         July       623,096       0       0.0       0.0         August       619,419       0       0.0       0.0         September       606,714       0       0.0       0.0         October       597,271       0       0.0       0.0         November       593,568       0       0.0       0.0                                                                                                                                                                                                                                                                                                                                                                                                                                                                                                                                                                                                                                                                                                                                                                                                                                                                                                                                                                                                                                                                                                                                                                                                                                                                                                                                                                                                                                                                                                                                                                                                                                                                                                                      |                      |        |                                                              |                                             |                                                  |                                                    |                                                          |                                            |                       |
| June       624,153       0       0.0       0.0         July       623,096       0       0.0       0.0         August       619,419       0       0.0       0.0         September       606,714       0       0.0       0.0         October       597,271       0       0.0       0.0         November       593,568       0       0.0       0.0                                                                                                                                                                                                                                                                                                                                                                                                                                                                                                                                                                                                                                                                                                                                                                                                                                                                                                                                                                                                                                                                                                                                                                                                                                                                                                                                                                                                                                                                                                                                                                                                                                                                                                                                                                            |                      |        |                                                              |                                             |                                                  |                                                    |                                                          |                                            |                       |
| July       623,096       0       0.0       0.0         August       619,419       0       0.0       0.0         September       606,714       0       0.0       0.0         October       597,271       0       0.0       0.0         November       593,568       0       0.0       0.0                                                                                                                                                                                                                                                                                                                                                                                                                                                                                                                                                                                                                                                                                                                                                                                                                                                                                                                                                                                                                                                                                                                                                                                                                                                                                                                                                                                                                                                                                                                                                                                                                                                                                                                                                                                                                                   |                      |        |                                                              |                                             |                                                  |                                                    |                                                          |                                            |                       |
| August       619,419       0       0.0       0.0         September       606,714       0       0.0       0.0         October       597,271       0       0.0       0.0         November       593,568       0       0.0       0.0                                                                                                                                                                                                                                                                                                                                                                                                                                                                                                                                                                                                                                                                                                                                                                                                                                                                                                                                                                                                                                                                                                                                                                                                                                                                                                                                                                                                                                                                                                                                                                                                                                                                                                                                                                                                                                                                                          |                      |        |                                                              |                                             |                                                  |                                                    |                                                          |                                            |                       |
| September         606,714         0         0.0         0.0           October         597,271         0         0.0         0.0           November         593,568         0         0.0         0.0                                                                                                                                                                                                                                                                                                                                                                                                                                                                                                                                                                                                                                                                                                                                                                                                                                                                                                                                                                                                                                                                                                                                                                                                                                                                                                                                                                                                                                                                                                                                                                                                                                                                                                                                                                                                                                                                                                                       |                      |        |                                                              |                                             |                                                  |                                                    |                                                          |                                            |                       |
| October         597,271         0         0.0         0.0           November         593,568         0         0.0         0.0                                                                                                                                                                                                                                                                                                                                                                                                                                                                                                                                                                                                                                                                                                                                                                                                                                                                                                                                                                                                                                                                                                                                                                                                                                                                                                                                                                                                                                                                                                                                                                                                                                                                                                                                                                                                                                                                                                                                                                                             | •                    | er     | •                                                            |                                             |                                                  |                                                    |                                                          |                                            |                       |
| November 593,568 0 0.0 0.0                                                                                                                                                                                                                                                                                                                                                                                                                                                                                                                                                                                                                                                                                                                                                                                                                                                                                                                                                                                                                                                                                                                                                                                                                                                                                                                                                                                                                                                                                                                                                                                                                                                                                                                                                                                                                                                                                                                                                                                                                                                                                                 | -                    | -      |                                                              |                                             |                                                  |                                                    |                                                          |                                            |                       |
| ·                                                                                                                                                                                                                                                                                                                                                                                                                                                                                                                                                                                                                                                                                                                                                                                                                                                                                                                                                                                                                                                                                                                                                                                                                                                                                                                                                                                                                                                                                                                                                                                                                                                                                                                                                                                                                                                                                                                                                                                                                                                                                                                          |                      | r      |                                                              |                                             |                                                  |                                                    |                                                          |                                            |                       |
|                                                                                                                                                                                                                                                                                                                                                                                                                                                                                                                                                                                                                                                                                                                                                                                                                                                                                                                                                                                                                                                                                                                                                                                                                                                                                                                                                                                                                                                                                                                                                                                                                                                                                                                                                                                                                                                                                                                                                                                                                                                                                                                            |                      |        |                                                              |                                             |                                                  |                                                    |                                                          |                                            |                       |