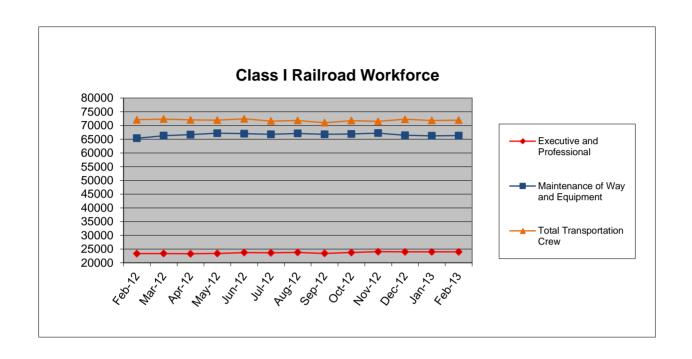

## SURFACE TRANSPORTATION BOARD REPORT OF RAILROAD EMPLOYMENT - CLASS I LINE-HAUL RAILROADS

This statement furnishes current employment data trends for class I line-haul railroads.

|                                              | Number of |             |         |
|----------------------------------------------|-----------|-------------|---------|
|                                              | Employees | % of Change |         |
|                                              | Mid-Month | Fro         | m       |
|                                              | February  | February    | January |
|                                              | 2013      | 2012        | 2013    |
| Total - All employees                        | 162,228   | 0.90%       | 0.11%   |
| Executives, officials, and staff assistants  | 9,838     | 3.46%       | -0.10%  |
| Professional and administrative              | 14,143    | 2.40%       | 0.01%   |
| Maintenance of way and structures            | 36,268    | 1.48%       | 0.62%   |
| Maintenance of equipment and stores          | 30,046    | 1.46%       | -0.42%  |
| Transportation (other than train and engine) | 6,798     | 1.25%       | 0.10%   |
| Transportation (train and engine)            | 65,135    | -0.38%      | 0.14%   |

## EMPLOYEES BY COMPANY AND JOB DESCRIPTION

| BNSF                                                                                                                                                                                                                                                                                                                                                                                                                                                                                                                                                                                                                                                                                                                                                                                                                                                                                                                                                                                                                                                                                                                                                                                                                                                                                                                                                                                                                                                                                                                                                                                                                                                                                                                                                                                                                                                                                                                                                                                                                                                                                                                       | CARRIER<br>February, |        | Executives,<br>Officials, and<br>Staff<br>Assistants<br>L100 | Professional and<br>Administrative<br>L 200 | Maintenance of<br>Way and<br>Structures<br>L 300 | Maintenance of<br>Equipment and<br>Stores<br>L 400 | Transportation<br>(Other Than Train<br>& Engine)<br>L500 | Transportation<br>(Train & Engine)<br>L600 | <b>Total</b><br>TOTAL |
|----------------------------------------------------------------------------------------------------------------------------------------------------------------------------------------------------------------------------------------------------------------------------------------------------------------------------------------------------------------------------------------------------------------------------------------------------------------------------------------------------------------------------------------------------------------------------------------------------------------------------------------------------------------------------------------------------------------------------------------------------------------------------------------------------------------------------------------------------------------------------------------------------------------------------------------------------------------------------------------------------------------------------------------------------------------------------------------------------------------------------------------------------------------------------------------------------------------------------------------------------------------------------------------------------------------------------------------------------------------------------------------------------------------------------------------------------------------------------------------------------------------------------------------------------------------------------------------------------------------------------------------------------------------------------------------------------------------------------------------------------------------------------------------------------------------------------------------------------------------------------------------------------------------------------------------------------------------------------------------------------------------------------------------------------------------------------------------------------------------------------|----------------------|--------|--------------------------------------------------------------|---------------------------------------------|--------------------------------------------------|----------------------------------------------------|----------------------------------------------------------|--------------------------------------------|-----------------------|
|                                                                                                                                                                                                                                                                                                                                                                                                                                                                                                                                                                                                                                                                                                                                                                                                                                                                                                                                                                                                                                                                                                                                                                                                                                                                                                                                                                                                                                                                                                                                                                                                                                                                                                                                                                                                                                                                                                                                                                                                                                                                                                                            | CSX                  | 121500 | 1,358                                                        | 3,393                                       | 6,515                                            | 5,244                                              | 1,634                                                    | 10,657                                     | 28,801                |
| NS                                                                                                                                                                                                                                                                                                                                                                                                                                                                                                                                                                                                                                                                                                                                                                                                                                                                                                                                                                                                                                                                                                                                                                                                                                                                                                                                                                                                                                                                                                                                                                                                                                                                                                                                                                                                                                                                                                                                                                                                                                                                                                                         |                      |        |                                                              | 011                                         | 1,000                                            | 047                                                | 397                                                      | 2,470                                      | 6,470                 |
| SOO         137700         300         309         1,045         573         220         1,562         4,099           TOTAL         9,838         14,143         36,268         30,046         6,798         65,135         162,228           NRPC         103000         1,408         4,863         2,821         4,930         2,865         3,383         20,270           February 2013         January 3013         % Change 4         Change 7         Month         Month           L 100         9,838         9,509         9,848         3,46%         -0,10%         -0,10%         -0,10%         -0,10%         -0,10%         -0,10%         -0,10%         -0,10%         -0,10%         -0,10%         -0,10%         -0,10%         -0,10%         -0,10%         -0,10%         -0,10%         -0,10%         -0,10%         -0,10%         -0,10%         -0,10%         -0,10%         -0,10%         -0,10%         -0,10%         -0,10%         -0,10%         -0,10%         -0,10%         -0,10%         -0,10%         -0,10%         -0,10%         -0,10%         -0,10%         -0,10%         -0,10%         -0,10%         -0,10%         -0,10%         -0,10%         -0,10%         -0,10%         -0,10%         -0,10%<                                                                                                                                                                                                                                                                                                                                                                                                                                                                                                                                                                                                                                                                                                                                                                                                                                                             |                      |        |                                                              | 393                                         | 509                                              | 383                                                | 79                                                       | 1,263                                      | 2,900                 |
| TOTAL   9,838                                                                                                                                                                                                                                                                                                                                                                                                                                                                                                                                                                                                                                                                                                                                                                                                                                                                                                                                                                                                                                                                                                                                                                                                                                                                                                                                                                                                                                                                                                                                                                                                                                                                                                                                                                                                                                                                                                                                                                                                                                                                                                              |                      |        |                                                              |                                             |                                                  |                                                    |                                                          |                                            | 29,983                |
| TOTAL 9,838 14,143 36,268 30,046 6,798 65,135 162,228  NRPC 103000 1,408 4,863 2,821 4,930 2,865 3,383 20,270    February 2013   February 2013   Year   Month                                                                                                                                                                                                                                                                                                                                                                                                                                                                                                                                                                                                                                                                                                                                                                                                                                                                                                                                                                                                                                                                                                                                                                                                                                                                                                                                                                                                                                                                                                                                                                                                                                                                                                                                                                                                                                                                                                                                                              |                      |        |                                                              |                                             |                                                  |                                                    |                                                          |                                            |                       |
| NRPC   103000   1,408   4,863   2,821   4,930   2,865   3,383   20,270                                                                                                                                                                                                                                                                                                                                                                                                                                                                                                                                                                                                                                                                                                                                                                                                                                                                                                                                                                                                                                                                                                                                                                                                                                                                                                                                                                                                                                                                                                                                                                                                                                                                                                                                                                                                                                                                                                                                                                                                                                                     | UP                   | 139400 | 3,848                                                        | 2,931                                       | 11,649                                           | 9,382                                              | 1,306                                                    | 19,813                                     | 48,929                |
| February   February   2013   Pebruary   2014   Pebruary   2015   Pebruary   2016   Pebruary   2017   Pebruary   2018   Pebruary   2018 | TOTAL                |        | 9,838                                                        | 14,143                                      | 36,268                                           | 30,046                                             | 6,798                                                    | 65,135                                     | 162,228               |
| L 100         9,838         9,509         9,848         3.46%         -0.10%           L 200         14,143         13,811         14,142         2.40%         0.01%           L 300         36,268         35,740         36,046         1.48%         0.62%           L 400         30,046         29,614         30,174         1.46%         -0.42%           L500         6,798         6,714         6,791         1.25%         0.10%           L600         65,135         65,386         65,042         -0.38%         0.14%           TOTAL         162,228         160,774         162,043         0.90%         0.11%           January         614,766         162,043         26.4         26.6         26.6           February         610,335         162,228         26.6         26.6           March         608,751         0         0.0         0.0           April         611,136         0         0.0         0.0           May         613,824         0         0.0         0.0           June         624,153         0         0.0         0.0           July         623,096         0         0                                                                                                                                                                                                                                                                                                                                                                                                                                                                                                                                                                                                                                                                                                                                                                                                                                                                                                                                                                                           | NRPC                 | 103000 | 1,408                                                        | 4,863                                       | 2,821                                            | 4,930                                              | 2,865                                                    | 3,383                                      | 20,270                |
| L 200       14,143       13,811       14,142       2.40%       0.01%         L 300       36,268       35,740       36,046       1.48%       0.62%         L 400       30,046       29,614       30,174       1.46%       -0.42%         L500       6,798       6,714       6,791       1.25%       0.10%         L600       65,135       65,386       65,042       -0.38%       0.14%         TOTAL       162,228       160,774       162,043       0.90%       0.11%         Ratio Corresp. Average Months         Months       Months       Months       Month     Total 162,228 26.6  Eetruary 610,335 162,228 26.6  Eetruary 610,335 162,228 26.6  March 608,751 0 0.0 0.0 0.0  April 611,136 0 0 0.0 0.0  May 613,824 0 0 0.0 0.0 0.0  May 613,824 0 0 0.0 0.0 0.0  June 624,153 0 0 0.0 0.0 0.0  June 624,153 0 0 0.0 0.0 0.0  July 623,096 0 0 0.0 0.0 0.0  August 619,419 0 0.0 0.0 0.0  September 606,714 0 0 0.0 0.0  October 597,271 0 0 0.0 0.0  November 593,568 0 0 0.0 0.0 0.0  Total 2.40% 1.40% 1.40% 1.40% 1.40% 1.40% 1.40% 1.40% 1.40% 1.40% 1.40% 1.40% 1.40% 1.40% 1.40% 1.40% 1.40% 1.40% 1.40% 1.40% 1.40% 1.40% 1.40% 1.40% 1.40% 1.40% 1.40% 1.40% 1.40% 1.40% 1.40% 1.40% 1.40% 1.40% 1.40% 1.40% 1.40% 1.40% 1.40% 1.40% 1.40% 1.40% 1.40% 1.40% 1.40% 1.40% 1.40% 1.40% 1.40% 1.40% 1.40% 1.40% 1.40% 1.40% 1.40% 1.40% 1.40% 1.40% 1.40% 1.40% 1.40% 1.40% 1.40% 1.40% 1.40% 1.40% 1.40% 1.40% 1.40% 1.40% 1.40% 1.40% 1.40% 1.40% 1.40% 1.40% 1.40% 1.40% 1.40% 1.40% 1.40% 1.40% 1.40% 1.40% 1.40% 1.40% 1.40% 1.40%                                                                                                                                                                                                                                                                                                                                                                                                                                                                                                                                                                       |                      |        | -                                                            | -                                           | -                                                |                                                    |                                                          | _                                          |                       |
| L 300                                                                                                                                                                                                                                                                                                                                                                                                                                                                                                                                                                                                                                                                                                                                                                                                                                                                                                                                                                                                                                                                                                                                                                                                                                                                                                                                                                                                                                                                                                                                                                                                                                                                                                                                                                                                                                                                                                                                                                                                                                                                                                                      | L 100                |        | 9,838                                                        | 9,509                                       | 9,848                                            |                                                    | 3.46%                                                    | -0.10%                                     |                       |
| L 400         30,046         29,614         30,174         1.46%         -0.42%           L500         6,798         6,714         6,791         1.25%         0.10%           L600         65,135         65,386         65,042         -0.38%         0.14%           TOTAL         162,228         160,774         162,043         0.90%         0.11%           Ratio Corresp. Average Months           Months         Months         Months         Month           January         614,766         162,043         26.4         26.6           February         610,335         162,228         26.6         26.6           March         608,751         0         0.0         0.0           April         611,136         0         0.0         0.0           May         613,824         0         0.0         0.0           July         624,153         0         0.0         0.0           July         623,096         0         0.0         0.0           August         619,419         0         0.0         0.0           September         606,714         0         0.0         0.0                                                                                                                                                                                                                                                                                                                                                                                                                                                                                                                                                                                                                                                                                                                                                                                                                                                                                                                                                                                                                     |                      |        |                                                              |                                             |                                                  |                                                    |                                                          |                                            |                       |
| L500         6,798         6,714         6,791         1.25%         0.10%           L600         65,135         65,386         65,042         -0.38%         0.14%           TOTAL         162,228         160,774         162,043         0.90%         0.11%           January         1967         2013         Ratio Corresp. Average Months         Average Months         Months         Months           January         614,766         162,043         26.4         26.6         26.6           February         610,335         162,228         26.6         26.6           March         608,751         0         0.0         0.0           April         611,136         0         0.0         0.0           May         613,824         0         0.0         0.0           June         624,153         0         0.0         0.0           July         623,096         0         0.0         0.0           August         619,419         0         0.0         0.0           September         606,714         0         0.0         0.0           October         597,271         0         0.0         0.0                                                                                                                                                                                                                                                                                                                                                                                                                                                                                                                                                                                                                                                                                                                                                                                                                                                                                                                                                                                            |                      |        |                                                              |                                             |                                                  |                                                    |                                                          |                                            |                       |
| L600 TOTAL         65,135 162,228         65,386 160,774         65,042 162,043         -0.38% 0.14% 0.90%         0.11%           Ratio Corresp. Months         Ratio Corresp. Average Months           Months         Months         Months           January         614,766         162,043         26.4         26.6           February         610,335         162,228         26.6         26.6           March         608,751         0         0.0         0.0           April         611,136         0         0.0         0.0           May         613,824         0         0.0         0.0           July         623,096         0         0.0         0.0           July         623,096         0         0.0         0.0           August         619,419         0         0.0         0.0           September         606,714         0         0.0         0.0           October         597,271         0         0.0         0.0           November         593,568         0         0.0         0.0                                                                                                                                                                                                                                                                                                                                                                                                                                                                                                                                                                                                                                                                                                                                                                                                                                                                                                                                                                                                                                                                                             |                      |        |                                                              |                                             |                                                  |                                                    |                                                          |                                            |                       |
| TOTAL         162,228         160,774         162,043         0.90%         0.11%           Ratio Corresp. Months         Ratio Corresp. Average Months           January         614,766         162,043         26.4         26.6           February         610,335         162,228         26.6         26.6           March         608,751         0         0.0         0.0           April         611,136         0         0.0         0.0           May         613,824         0         0.0         0.0           June         624,153         0         0.0         0.0           July         623,096         0         0.0         0.0           August         619,419         0         0.0         0.0           September         606,714         0         0.0         0.0           October         597,271         0         0.0         0.0           November         593,568         0         0.0         0.0                                                                                                                                                                                                                                                                                                                                                                                                                                                                                                                                                                                                                                                                                                                                                                                                                                                                                                                                                                                                                                                                                                                                                                                   |                      |        |                                                              |                                             |                                                  |                                                    |                                                          |                                            |                       |
| 1967<br>Months         2013<br>Months         Ratio<br>Corresp.<br>Months         Ratio<br>Average<br>Month           January         614,766         162,043         26.4         26.6           February         610,335         162,228         26.6         26.6           March         608,751         0         0.0         0.0           April         611,136         0         0.0         0.0           May         613,824         0         0.0         0.0           June         624,153         0         0.0         0.0           July         623,096         0         0.0         0.0           August         619,419         0         0.0         0.0           September         606,714         0         0.0         0.0           October         597,271         0         0.0         0.0           November         593,568         0         0.0         0.0                                                                                                                                                                                                                                                                                                                                                                                                                                                                                                                                                                                                                                                                                                                                                                                                                                                                                                                                                                                                                                                                                                                                                                                                                               |                      |        |                                                              |                                             |                                                  |                                                    |                                                          |                                            |                       |
| January         614,766         162,043         26.4         26.6           February         610,335         162,228         26.6         26.6           March         608,751         0         0.0         0.0           April         611,136         0         0.0         0.0           May         613,824         0         0.0         0.0           June         624,153         0         0.0         0.0           July         623,096         0         0.0         0.0           August         619,419         0         0.0         0.0           September         606,714         0         0.0         0.0           October         597,271         0         0.0         0.0           November         593,568         0         0.0         0.0                                                                                                                                                                                                                                                                                                                                                                                                                                                                                                                                                                                                                                                                                                                                                                                                                                                                                                                                                                                                                                                                                                                                                                                                                                                                                                                                                     | TOTAL                |        | 102,220                                                      | 100,774                                     | 102,043                                          |                                                    | 0.90 /6                                                  | 0.1176                                     |                       |
| Months         Months         Months         Month           January         614,766         162,043         26.4         26.6           February         610,335         162,228         26.6         26.6           March         608,751         0         0.0         0.0           April         611,136         0         0.0         0.0           May         613,824         0         0.0         0.0           June         624,153         0         0.0         0.0           July         623,096         0         0.0         0.0           August         619,419         0         0.0         0.0           September         606,714         0         0.0         0.0           October         597,271         0         0.0         0.0           November         593,568         0         0.0         0.0                                                                                                                                                                                                                                                                                                                                                                                                                                                                                                                                                                                                                                                                                                                                                                                                                                                                                                                                                                                                                                                                                                                                                                                                                                                                                        |                      |        |                                                              |                                             |                                                  |                                                    | Ratio                                                    | Ratio                                      |                       |
| January       614,766       162,043       26.4       26.6         February       610,335       162,228       26.6       26.6         March       608,751       0       0.0       0.0         April       611,136       0       0.0       0.0         May       613,824       0       0.0       0.0         June       624,153       0       0.0       0.0         July       623,096       0       0.0       0.0         August       619,419       0       0.0       0.0         September       606,714       0       0.0       0.0         October       597,271       0       0.0       0.0         November       593,568       0       0.0       0.0                                                                                                                                                                                                                                                                                                                                                                                                                                                                                                                                                                                                                                                                                                                                                                                                                                                                                                                                                                                                                                                                                                                                                                                                                                                                                                                                                                                                                                                                 |                      |        |                                                              |                                             | 2013                                             |                                                    | •                                                        | Average                                    |                       |
| February         610,335         162,228         26.6         26.6           March         608,751         0         0.0         0.0           April         611,136         0         0.0         0.0           May         613,824         0         0.0         0.0           June         624,153         0         0.0         0.0           July         623,096         0         0.0         0.0           August         619,419         0         0.0         0.0           September         606,714         0         0.0         0.0           October         597,271         0         0.0         0.0           November         593,568         0         0.0         0.0                                                                                                                                                                                                                                                                                                                                                                                                                                                                                                                                                                                                                                                                                                                                                                                                                                                                                                                                                                                                                                                                                                                                                                                                                                                                                                                                                                                                                                 |                      |        | Months                                                       |                                             | Months                                           |                                                    | Months                                                   | Month                                      |                       |
| March       608,751       0       0.0       0.0         April       611,136       0       0.0       0.0         May       613,824       0       0.0       0.0         June       624,153       0       0.0       0.0         July       623,096       0       0.0       0.0         August       619,419       0       0.0       0.0         September       606,714       0       0.0       0.0         October       597,271       0       0.0       0.0         November       593,568       0       0.0       0.0                                                                                                                                                                                                                                                                                                                                                                                                                                                                                                                                                                                                                                                                                                                                                                                                                                                                                                                                                                                                                                                                                                                                                                                                                                                                                                                                                                                                                                                                                                                                                                                                      | -                    |        |                                                              |                                             |                                                  |                                                    |                                                          |                                            |                       |
| April       611,136       0       0.0       0.0         May       613,824       0       0.0       0.0         June       624,153       0       0.0       0.0         July       623,096       0       0.0       0.0         August       619,419       0       0.0       0.0         September       606,714       0       0.0       0.0         October       597,271       0       0.0       0.0         November       593,568       0       0.0       0.0                                                                                                                                                                                                                                                                                                                                                                                                                                                                                                                                                                                                                                                                                                                                                                                                                                                                                                                                                                                                                                                                                                                                                                                                                                                                                                                                                                                                                                                                                                                                                                                                                                                              | •                    |        | •                                                            |                                             |                                                  |                                                    |                                                          |                                            |                       |
| May       613,824       0       0.0       0.0         June       624,153       0       0.0       0.0         July       623,096       0       0.0       0.0         August       619,419       0       0.0       0.0         September       606,714       0       0.0       0.0         October       597,271       0       0.0       0.0         November       593,568       0       0.0       0.0                                                                                                                                                                                                                                                                                                                                                                                                                                                                                                                                                                                                                                                                                                                                                                                                                                                                                                                                                                                                                                                                                                                                                                                                                                                                                                                                                                                                                                                                                                                                                                                                                                                                                                                      |                      |        |                                                              |                                             |                                                  |                                                    |                                                          |                                            |                       |
| June       624,153       0       0.0       0.0         July       623,096       0       0.0       0.0         August       619,419       0       0.0       0.0         September       606,714       0       0.0       0.0         October       597,271       0       0.0       0.0         November       593,568       0       0.0       0.0                                                                                                                                                                                                                                                                                                                                                                                                                                                                                                                                                                                                                                                                                                                                                                                                                                                                                                                                                                                                                                                                                                                                                                                                                                                                                                                                                                                                                                                                                                                                                                                                                                                                                                                                                                            |                      |        |                                                              |                                             |                                                  |                                                    |                                                          |                                            |                       |
| July       623,096       0       0.0       0.0         August       619,419       0       0.0       0.0         September       606,714       0       0.0       0.0         October       597,271       0       0.0       0.0         November       593,568       0       0.0       0.0                                                                                                                                                                                                                                                                                                                                                                                                                                                                                                                                                                                                                                                                                                                                                                                                                                                                                                                                                                                                                                                                                                                                                                                                                                                                                                                                                                                                                                                                                                                                                                                                                                                                                                                                                                                                                                   |                      |        |                                                              |                                             |                                                  |                                                    |                                                          |                                            |                       |
| August       619,419       0       0.0       0.0         September       606,714       0       0.0       0.0         October       597,271       0       0.0       0.0         November       593,568       0       0.0       0.0                                                                                                                                                                                                                                                                                                                                                                                                                                                                                                                                                                                                                                                                                                                                                                                                                                                                                                                                                                                                                                                                                                                                                                                                                                                                                                                                                                                                                                                                                                                                                                                                                                                                                                                                                                                                                                                                                          |                      |        |                                                              |                                             |                                                  |                                                    |                                                          |                                            |                       |
| September         606,714         0         0.0         0.0           October         597,271         0         0.0         0.0           November         593,568         0         0.0         0.0                                                                                                                                                                                                                                                                                                                                                                                                                                                                                                                                                                                                                                                                                                                                                                                                                                                                                                                                                                                                                                                                                                                                                                                                                                                                                                                                                                                                                                                                                                                                                                                                                                                                                                                                                                                                                                                                                                                       |                      |        |                                                              |                                             |                                                  |                                                    |                                                          |                                            |                       |
| October         597,271         0         0.0         0.0           November         593,568         0         0.0         0.0                                                                                                                                                                                                                                                                                                                                                                                                                                                                                                                                                                                                                                                                                                                                                                                                                                                                                                                                                                                                                                                                                                                                                                                                                                                                                                                                                                                                                                                                                                                                                                                                                                                                                                                                                                                                                                                                                                                                                                                             | •                    | er     | •                                                            |                                             |                                                  |                                                    |                                                          |                                            |                       |
| November 593,568 0 0.0 0.0                                                                                                                                                                                                                                                                                                                                                                                                                                                                                                                                                                                                                                                                                                                                                                                                                                                                                                                                                                                                                                                                                                                                                                                                                                                                                                                                                                                                                                                                                                                                                                                                                                                                                                                                                                                                                                                                                                                                                                                                                                                                                                 | -                    | -      |                                                              |                                             |                                                  |                                                    |                                                          |                                            |                       |
| ·                                                                                                                                                                                                                                                                                                                                                                                                                                                                                                                                                                                                                                                                                                                                                                                                                                                                                                                                                                                                                                                                                                                                                                                                                                                                                                                                                                                                                                                                                                                                                                                                                                                                                                                                                                                                                                                                                                                                                                                                                                                                                                                          |                      | r      |                                                              |                                             |                                                  |                                                    |                                                          |                                            |                       |
|                                                                                                                                                                                                                                                                                                                                                                                                                                                                                                                                                                                                                                                                                                                                                                                                                                                                                                                                                                                                                                                                                                                                                                                                                                                                                                                                                                                                                                                                                                                                                                                                                                                                                                                                                                                                                                                                                                                                                                                                                                                                                                                            |                      |        |                                                              |                                             |                                                  |                                                    |                                                          |                                            |                       |